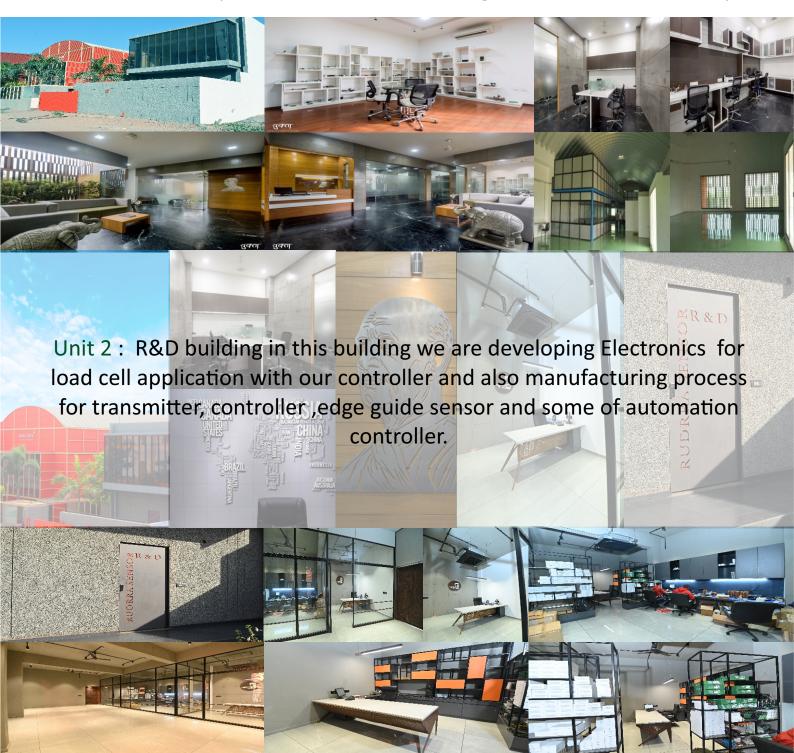

Infrastructure : Unit-1: 35000 Sq feet,

Unit-2: 4500 Sq feet

Unit-3: 21000 Sq feet.

Number of Employees : 120 Employees

Domestic Presence : 25 States (105 Cities in India)

International Presence: 15 Countries