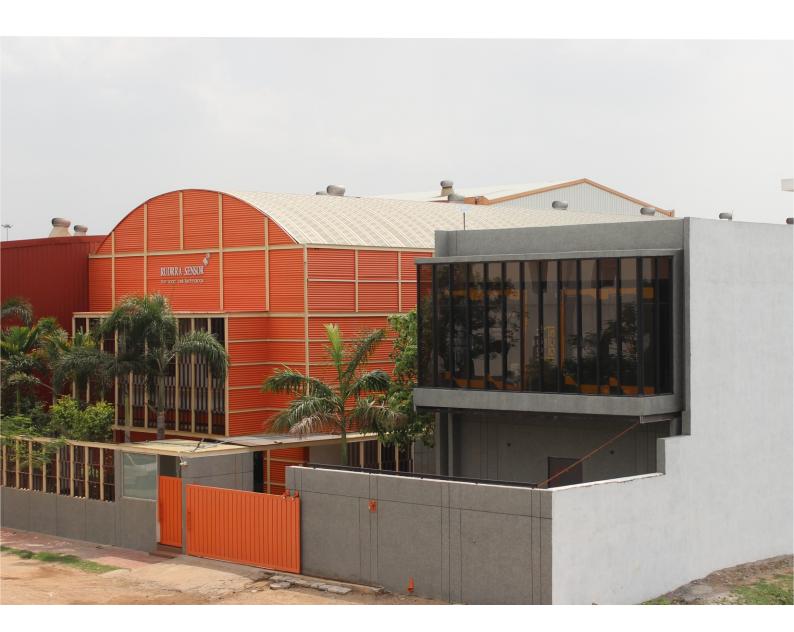

#### **Product Information**

Unit 1: In this unit we are making steel elements and heat treatment process with nickel plating process, with electronics work area and this unit size is 35000sq. feet with twofloor building, with office area 4500sq.ft