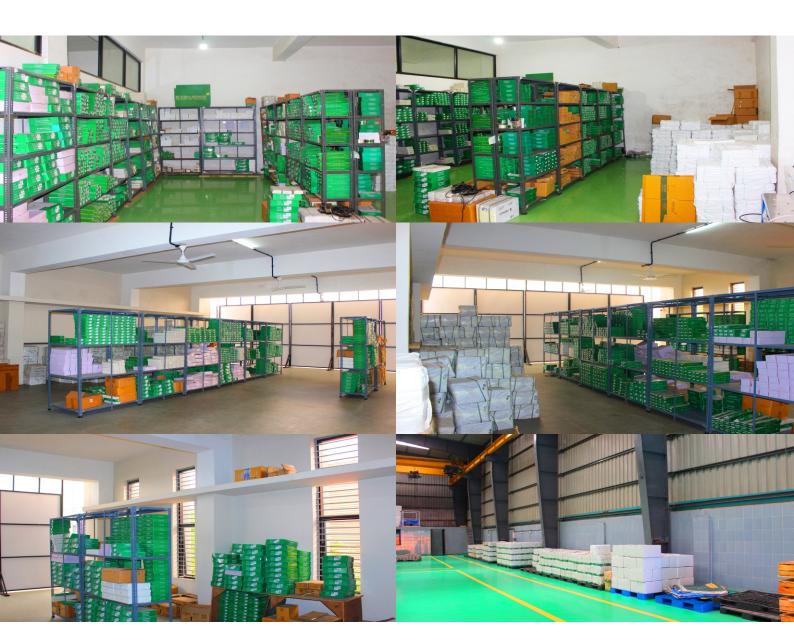

## infrastructure facility

Warehouse management refers to the oversight of operations in a warehouse.

This includes receiving, tracking, and storing inventory, as well as training staff, managing shipping, workload planning, and monitoring the movement of goods

#### warehouse